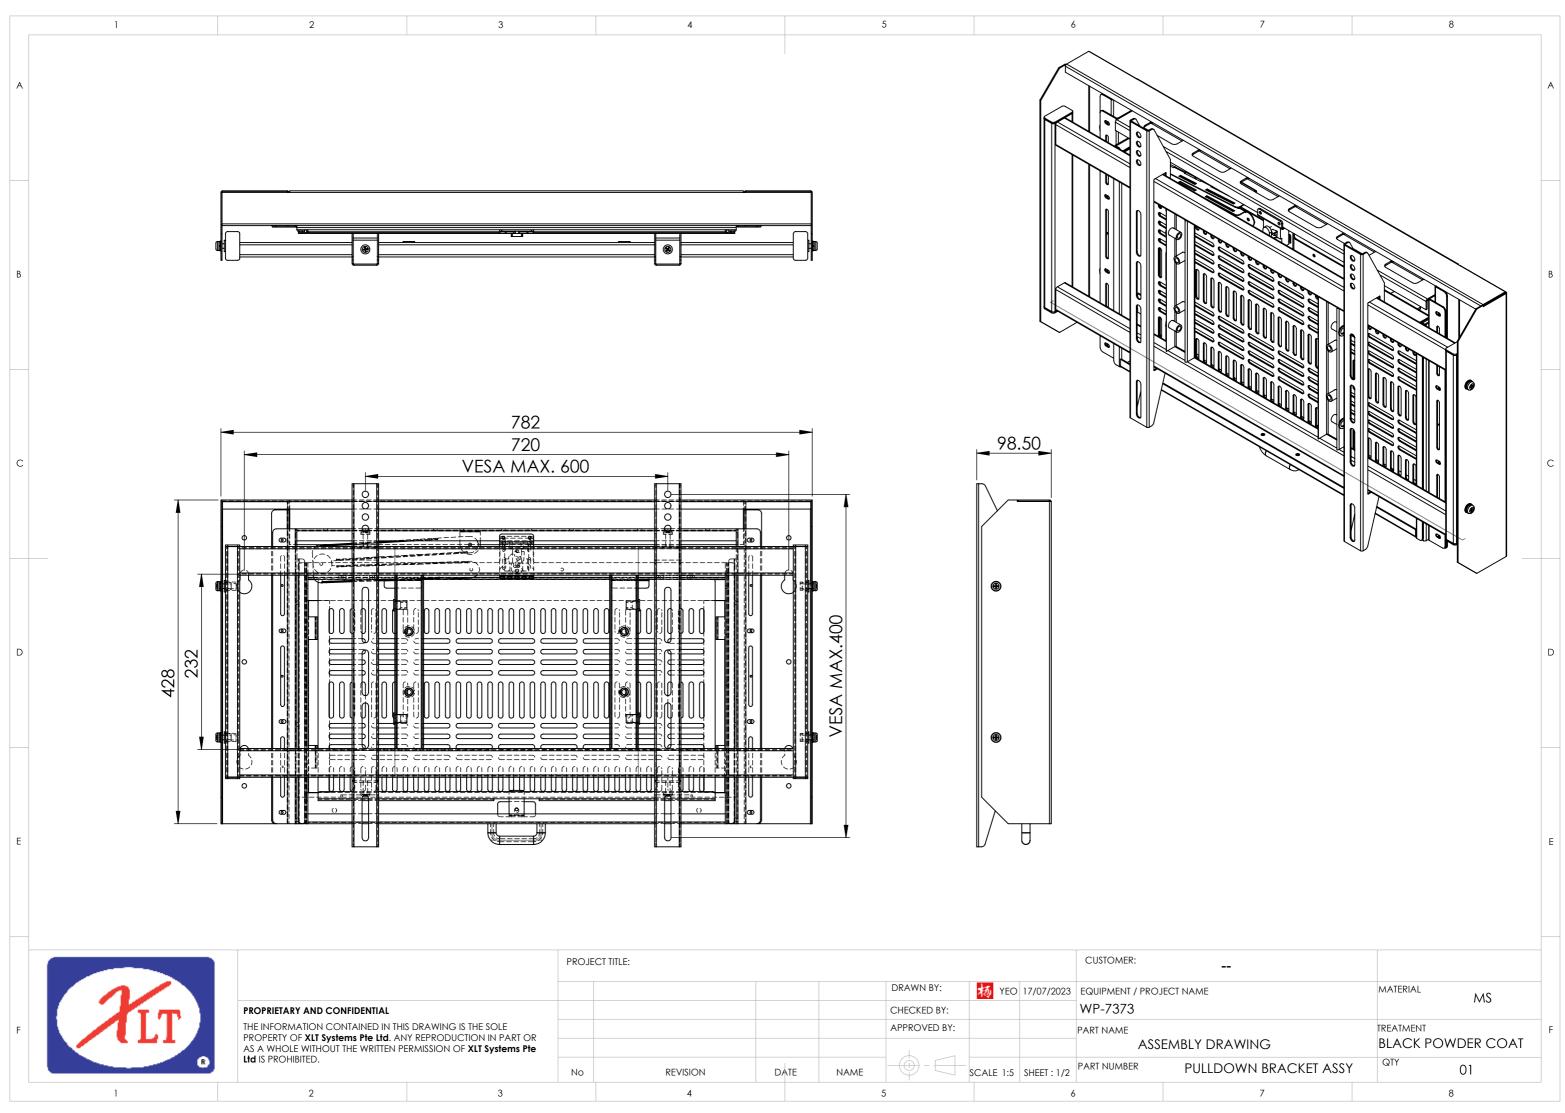

|        |       | 4              |      |      | 5            |           | 6          |                  |          |
|--------|-------|----------------|------|------|--------------|-----------|------------|------------------|----------|
|        | No    | REVISION       | DATE | NAME |              | SCALE 1:5 | SHEET: 1/2 | PART NUMBER      | PULLD    |
| R<br>e |       |                |      |      |              |           |            | ASSEMBLY D       |          |
|        |       |                |      |      | APPROVED BY: |           |            | PART NAME        |          |
|        |       |                |      |      | CHECKED BY:  |           |            | WP-7373          |          |
|        |       |                |      |      | DRAWN BY:    | 杨 YEO     | 17/07/2023 | EQUIPMENT / PROJ | ECT NAME |
|        | PROJE | PROJECT TITLE: |      |      |              |           |            |                  |          |

| PROPRIETARY AND CONFIDENTIAL                                                                                                                                                                                           |
|------------------------------------------------------------------------------------------------------------------------------------------------------------------------------------------------------------------------|
| THE INFORMATION CONTAINED IN THIS DRAWING IS THE SOLE<br>PROPERTY OF <b>XLT Systems Pte Ltd.</b> ANY REPRODUCTION IN PART (<br>AS A WHOLE WITHOUT THE WRITTEN PERMISSION OF <b>XLT Systems F</b><br>Ltd IS PROHIBITED. |

R

|                                                                                                                                                                                                                                                                                                                                                                                                                                                                                                                                                                                                                                                                                                                                                                                                                                                                                                                                                                                                                                                                                                                                                                                                                                                                                                                                                                                                                                                                                                                                                                                                                                                                                                                                                                                                                                                                                                                                                                                                                                                                                                               |        |       | 4          |              | 5 |           | 6           | $\sim$    | 7 |          | 8        |         |
|---------------------------------------------------------------------------------------------------------------------------------------------------------------------------------------------------------------------------------------------------------------------------------------------------------------------------------------------------------------------------------------------------------------------------------------------------------------------------------------------------------------------------------------------------------------------------------------------------------------------------------------------------------------------------------------------------------------------------------------------------------------------------------------------------------------------------------------------------------------------------------------------------------------------------------------------------------------------------------------------------------------------------------------------------------------------------------------------------------------------------------------------------------------------------------------------------------------------------------------------------------------------------------------------------------------------------------------------------------------------------------------------------------------------------------------------------------------------------------------------------------------------------------------------------------------------------------------------------------------------------------------------------------------------------------------------------------------------------------------------------------------------------------------------------------------------------------------------------------------------------------------------------------------------------------------------------------------------------------------------------------------------------------------------------------------------------------------------------------------|--------|-------|------------|--------------|---|-----------|-------------|-----------|---|----------|----------|---------|
| Image: Constraint of the system DRAWN BY: Material MATERIAL   Image: Constraint of the system Image: Constraint of the system Image: Constraint of the system MATERIAL   Image: Constraint of the system   Image: Constraint of the system Image: Constraint of the system Image: Constraint of the system Image: Constraint of the system   Image: Constraint of the system Image: Constraint of the system Image: Constraint of the system Image: Constraint of the system   Image: Constraint of the system Image: Constraint of the system Image: Constraint of the system Image: Constraint of the system   Image: Constraint of the system Image: Constraint of the system Image: Constraint of the system Image: Constraint of the system Image: Constraint of the system   Image: Constraint of the system Image: Constraint of the system Image: Constraint of the system Image: Constraint of the system Image: Constraint of the system   Image: Constraint of the system Image: Constraint of the system Image: Constraint of the system Image: Constraint of the system   Image: Constraint of the system Image: Constraint of the system Image: Constraint of the system Image: Constraint of the system   Image: Constraint of the system Image: Constraint of the system <th></th> <th>0</th> <th></th> <th>VESA MAX.400</th> <th></th> <th></th> <th>REMC</th> <th></th> <th></th> <th></th> <th></th> <th></th>                                                                                                                                                                                                                                                                                                                                                                                                                                                                                                                                                                             |        | 0     |            | VESA MAX.400 |   |           | REMC        |           |   |          |          |         |
| Image: Action of the second |        | PROJE | ECT TITLE: |              | 1 |           |             |           |   |          |          |         |
| RT OR hs Pte APPROVED BY: PART NAME ASSEMBLY DRAWING BLACK POWDER COAT                                                                                                                                                                                                                                                                                                                                                                                                                                                                                                                                                                                                                                                                                                                                                                                                                                                                                                                                                                                                                                                                                                                                                                                                                                                                                                                                                                                                                                                                                                                                                                                                                                                                                                                                                                                                                                                                                                                                                                                                                                        |        |       |            |              |   | 杨 YEO     |             |           |   |          | MATERIAL | MS      |
| ASSERVICE ASSERVICE DRAWING DEACK FOWDER COAT                                                                                                                                                                                                                                                                                                                                                                                                                                                                                                                                                                                                                                                                                                                                                                                                                                                                                                                                                                                                                                                                                                                                                                                                                                                                                                                                                                                                                                                                                                                                                                                                                                                                                                                                                                                                                                                                                                                                                                                                                                                                 | rt or  |       |            |              |   |           |             | PART NAME |   |          |          | R CO AT |
| NO REVISION DATE NAME CALE 1:5 SHEET : 2/2 PULLDOWN BRACKET ASSY 01                                                                                                                                                                                                                                                                                                                                                                                                                                                                                                                                                                                                                                                                                                                                                                                                                                                                                                                                                                                                                                                                                                                                                                                                                                                                                                                                                                                                                                                                                                                                                                                                                                                                                                                                                                                                                                                                                                                                                                                                                                           | ns Pte |       |            |              |   |           |             |           |   |          |          |         |
| 4 5 6 7 8                                                                                                                                                                                                                                                                                                                                                                                                                                                                                                                                                                                                                                                                                                                                                                                                                                                                                                                                                                                                                                                                                                                                                                                                                                                                                                                                                                                                                                                                                                                                                                                                                                                                                                                                                                                                                                                                                                                                                                                                                                                                                                     |        | No    |            | DATE         |   | SCALE 1:5 | 3HEEL . 2/2 |           |   | kei ASSY | 01       |         |