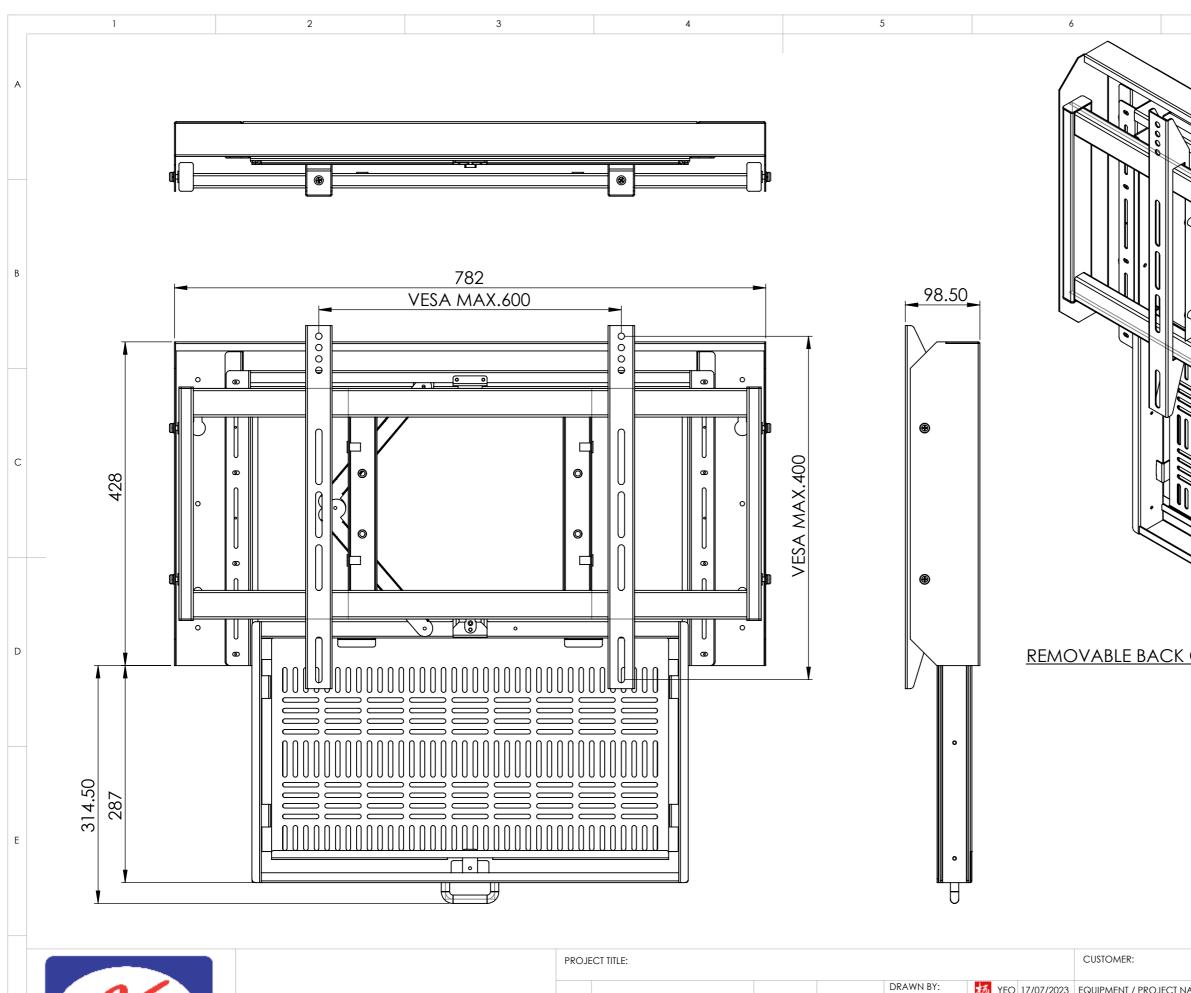

R

|                                                                                                                                                                                                                                                                                                                                                                                                                                                                                                                                                                                                                                                                                                                                                                                                                                                                                                                                                                                                                                                                                                                                                                                                                                                                                                                                                                                                                                                                                                                                                                                                                                                                                                                                                                                                                                                                                                                                                                                                                                                                                                               |        |       | 4          |              | 5 |           | 6           | $\sim$    | 7 |          | 8        |         |
|---------------------------------------------------------------------------------------------------------------------------------------------------------------------------------------------------------------------------------------------------------------------------------------------------------------------------------------------------------------------------------------------------------------------------------------------------------------------------------------------------------------------------------------------------------------------------------------------------------------------------------------------------------------------------------------------------------------------------------------------------------------------------------------------------------------------------------------------------------------------------------------------------------------------------------------------------------------------------------------------------------------------------------------------------------------------------------------------------------------------------------------------------------------------------------------------------------------------------------------------------------------------------------------------------------------------------------------------------------------------------------------------------------------------------------------------------------------------------------------------------------------------------------------------------------------------------------------------------------------------------------------------------------------------------------------------------------------------------------------------------------------------------------------------------------------------------------------------------------------------------------------------------------------------------------------------------------------------------------------------------------------------------------------------------------------------------------------------------------------|--------|-------|------------|--------------|---|-----------|-------------|-----------|---|----------|----------|---------|
| Image: Constraint of the system DRAWN BY: Material MATERIAL   Image: Constraint of the system Image: Constraint of the system Image: Constraint of the system MATERIAL   Image: Constraint of the system   Image: Constraint of the system Image: Constraint of the system Image: Constraint of the system Image: Constraint of the system   Image: Constraint of the system Image: Constraint of the system Image: Constraint of the system Image: Constraint of the system   Image: Constraint of the system Image: Constraint of the system Image: Constraint of the system Image: Constraint of the system   Image: Constraint of the system Image: Constraint of the system Image: Constraint of the system Image: Constraint of the system Image: Constraint of the system   Image: Constraint of the system Image: Constraint of the system Image: Constraint of the system Image: Constraint of the system Image: Constraint of the system   Image: Constraint of the system Image: Constraint of the system Image: Constraint of the system Image: Constraint of the system   Image: Constraint of the system Image: Constraint of the system Image: Constraint of the system Image: Constraint of the system   Image: Constraint of the system Image: Constraint of the system <th></th> <th>0</th> <th></th> <th>VESA MAX.400</th> <th></th> <th></th> <th>REMC</th> <th></th> <th></th> <th></th> <th></th> <th></th>                                                                                                                                                                                                                                                                                                                                                                                                                                                                                                                                                                             |        | 0     |            | VESA MAX.400 |   |           | REMC        |           |   |          |          |         |
| Image: Action of the second |        | PROJE | ECT TITLE: |              | 1 |           |             |           |   |          |          |         |
| RT OR hs Pte APPROVED BY: PART NAME ASSEMBLY DRAWING BLACK POWDER COAT                                                                                                                                                                                                                                                                                                                                                                                                                                                                                                                                                                                                                                                                                                                                                                                                                                                                                                                                                                                                                                                                                                                                                                                                                                                                                                                                                                                                                                                                                                                                                                                                                                                                                                                                                                                                                                                                                                                                                                                                                                        |        |       |            |              |   | 杨 YEO     |             |           |   |          | MATERIAL | MS      |
| ASSERVICE ASSERVICE DRAWING DEACK FOWDER COAT                                                                                                                                                                                                                                                                                                                                                                                                                                                                                                                                                                                                                                                                                                                                                                                                                                                                                                                                                                                                                                                                                                                                                                                                                                                                                                                                                                                                                                                                                                                                                                                                                                                                                                                                                                                                                                                                                                                                                                                                                                                                 | rt or  |       |            |              |   |           |             | PART NAME |   |          |          | R CO AT |
| NO REVISION DATE NAME CALE 1:5 SHEET : 2/2 PULLDOWN BRACKET ASSY 01                                                                                                                                                                                                                                                                                                                                                                                                                                                                                                                                                                                                                                                                                                                                                                                                                                                                                                                                                                                                                                                                                                                                                                                                                                                                                                                                                                                                                                                                                                                                                                                                                                                                                                                                                                                                                                                                                                                                                                                                                                           | ns Pte |       |            |              |   |           |             |           |   |          |          |         |
| 4 5 6 7 8                                                                                                                                                                                                                                                                                                                                                                                                                                                                                                                                                                                                                                                                                                                                                                                                                                                                                                                                                                                                                                                                                                                                                                                                                                                                                                                                                                                                                                                                                                                                                                                                                                                                                                                                                                                                                                                                                                                                                                                                                                                                                                     |        | No    |            | DATE         |   | SCALE 1:5 | 3HEEL . 2/2 |           |   | kei ASSY | 01       |         |