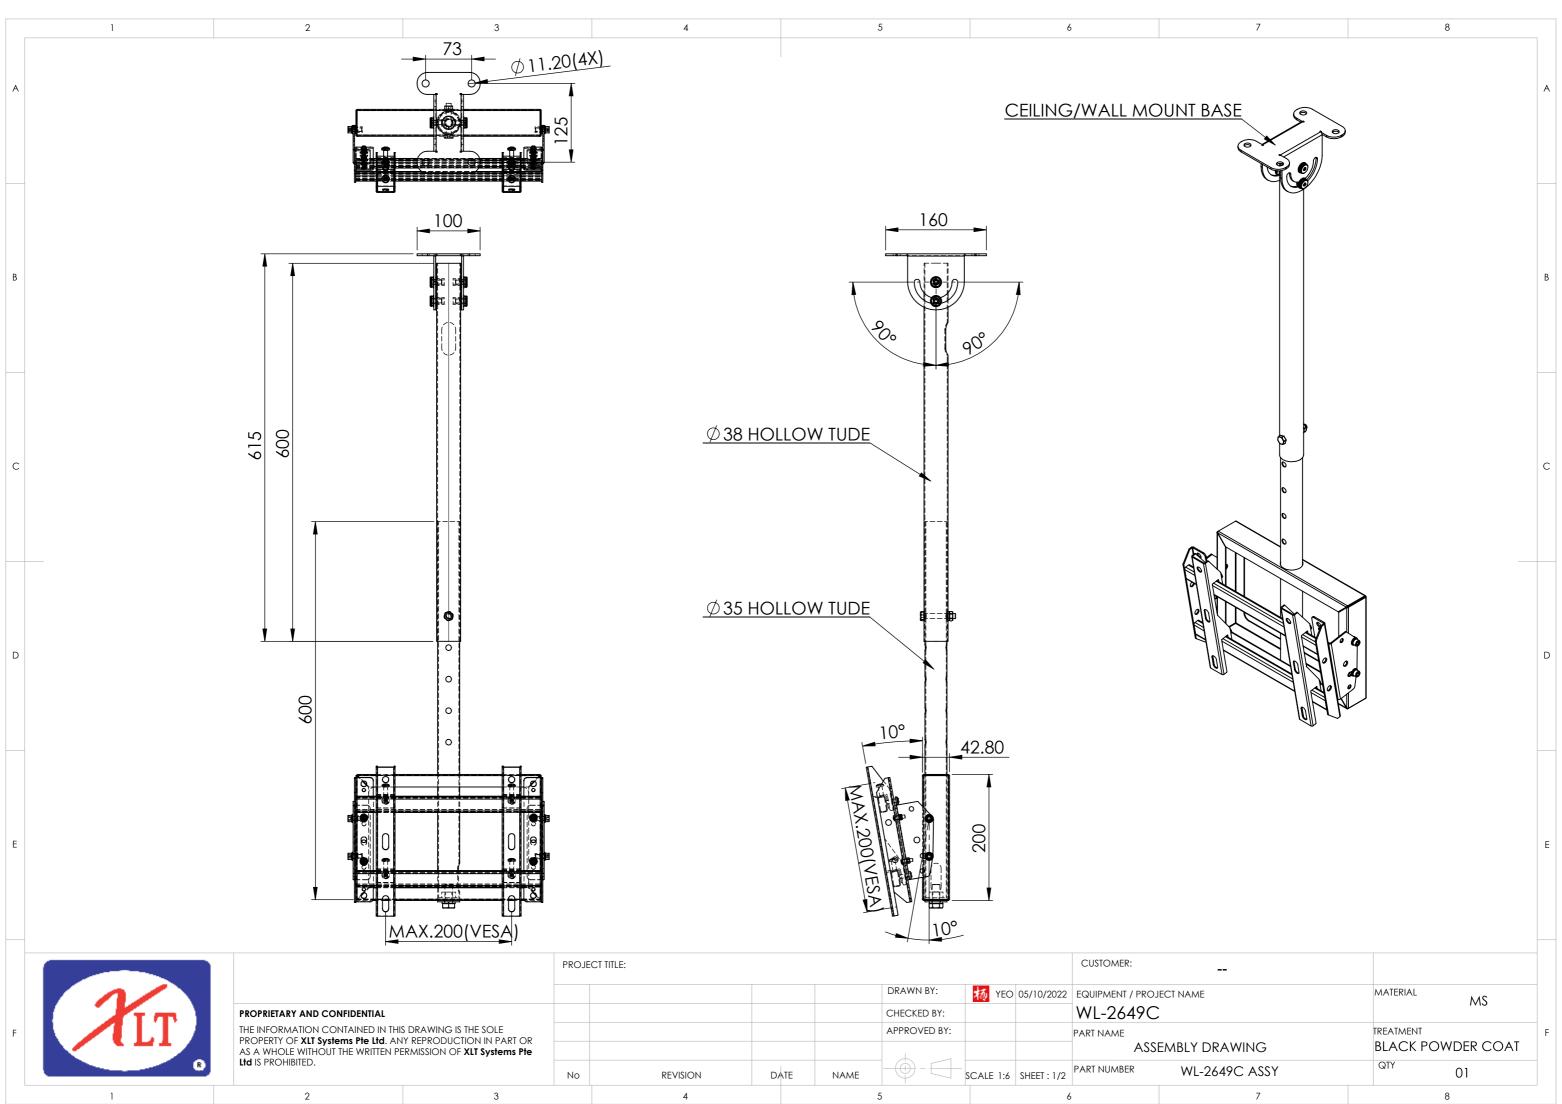

|        |    |          |      |      | DRAWN BY:    | 杨 YEO     | 05/10/2022  | EQUIPMENT / PROJ         | ECT NAME |
|--------|----|----------|------|------|--------------|-----------|-------------|--------------------------|----------|
|        |    |          |      |      | CHECKED BY:  |           |             | WL-2649C                 |          |
| ?<br>• |    |          |      |      | APPROVED BY: |           |             | PART NAME<br>ASSEMBLY DR |          |
|        |    |          |      |      |              |           |             |                          |          |
|        | No | REVISION | DATE | NAME |              | SCALE 1:6 | SHEET : 1/2 | PART NUMBER              | WL-26    |
|        |    | 4        |      | 5    |              |           | 6           |                          |          |
|        |    |          |      |      |              |           |             |                          |          |