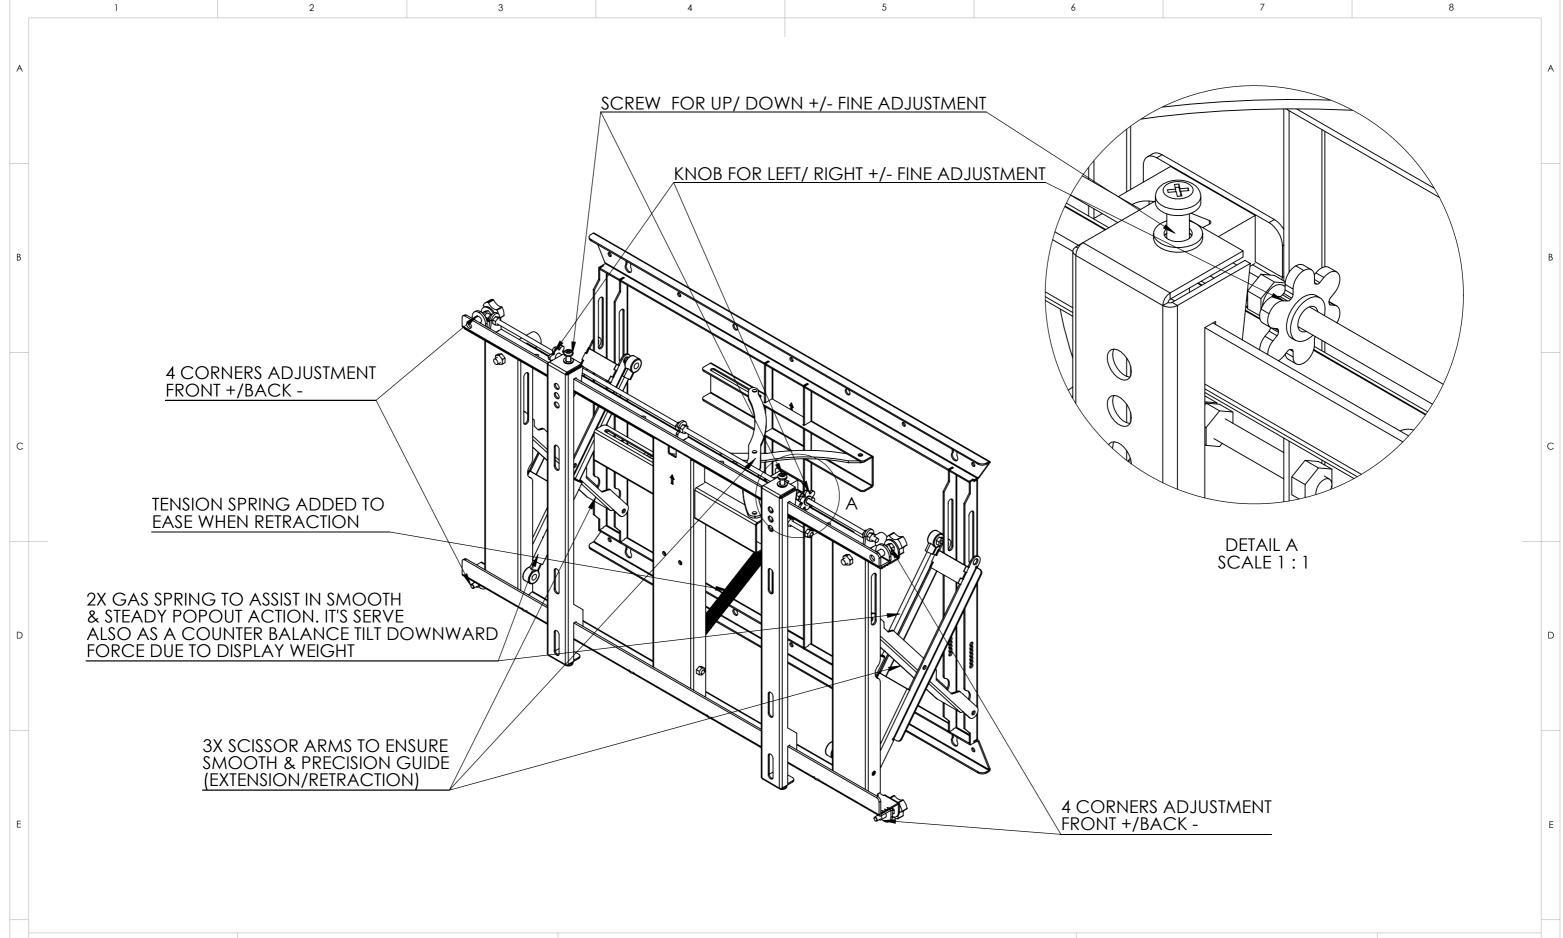

|   | <b>XLT</b> <sub>o</sub> |                                                                                                                                                                                                                                  |   | PROJECT TITLE: |          |      |           |              |            | CUSTOMER:        |             |                        |           |               |  |
|---|-------------------------|----------------------------------------------------------------------------------------------------------------------------------------------------------------------------------------------------------------------------------|---|----------------|----------|------|-----------|--------------|------------|------------------|-------------|------------------------|-----------|---------------|--|
| F |                         |                                                                                                                                                                                                                                  |   |                |          |      | DRAWN BY: | 杨 YEO        | 18/07/2023 | EQUIPMENT / PRO. | JECT NAME   | MATERIAL               | MS        |               |  |
|   |                         | PROPRIETARY AND CONFIDENTIAL  THE INFORMATION CONTAINED IN THIS DRAWING IS THE SOLE PROPERTY OF XLT Systems Pte Ltd. ANY REPRODUCTION IN PART OR AS A WHOLE WITHOUT THE WRITTEN PERMISSION OF XLT Systems Pte Ltd IS PROHIBITED. |   |                |          |      |           | CHECKED BY:  |            |                  | ISO VIEW    | WITH DESCRIPTION       |           | 7715          |  |
|   |                         |                                                                                                                                                                                                                                  |   |                |          |      |           | APPROVED BY: |            |                  | PART NAME   |                        | TREATMENT |               |  |
|   |                         |                                                                                                                                                                                                                                  |   |                |          |      |           |              |            |                  |             |                        |           | K POWDER COAT |  |
|   |                         |                                                                                                                                                                                                                                  |   | No             | REVISION | DATE | NAME      | (P) - (-)    | SCALE 1:5  | SHEET: 3/3       | PART NUMBER | POPOUT BRACKET 2023 AS | SSY QTY   | 01            |  |
|   | 1                       | 2                                                                                                                                                                                                                                | 3 |                | 4        |      |           | 5            |            | ć                | 3           | 7                      |           | 8             |  |