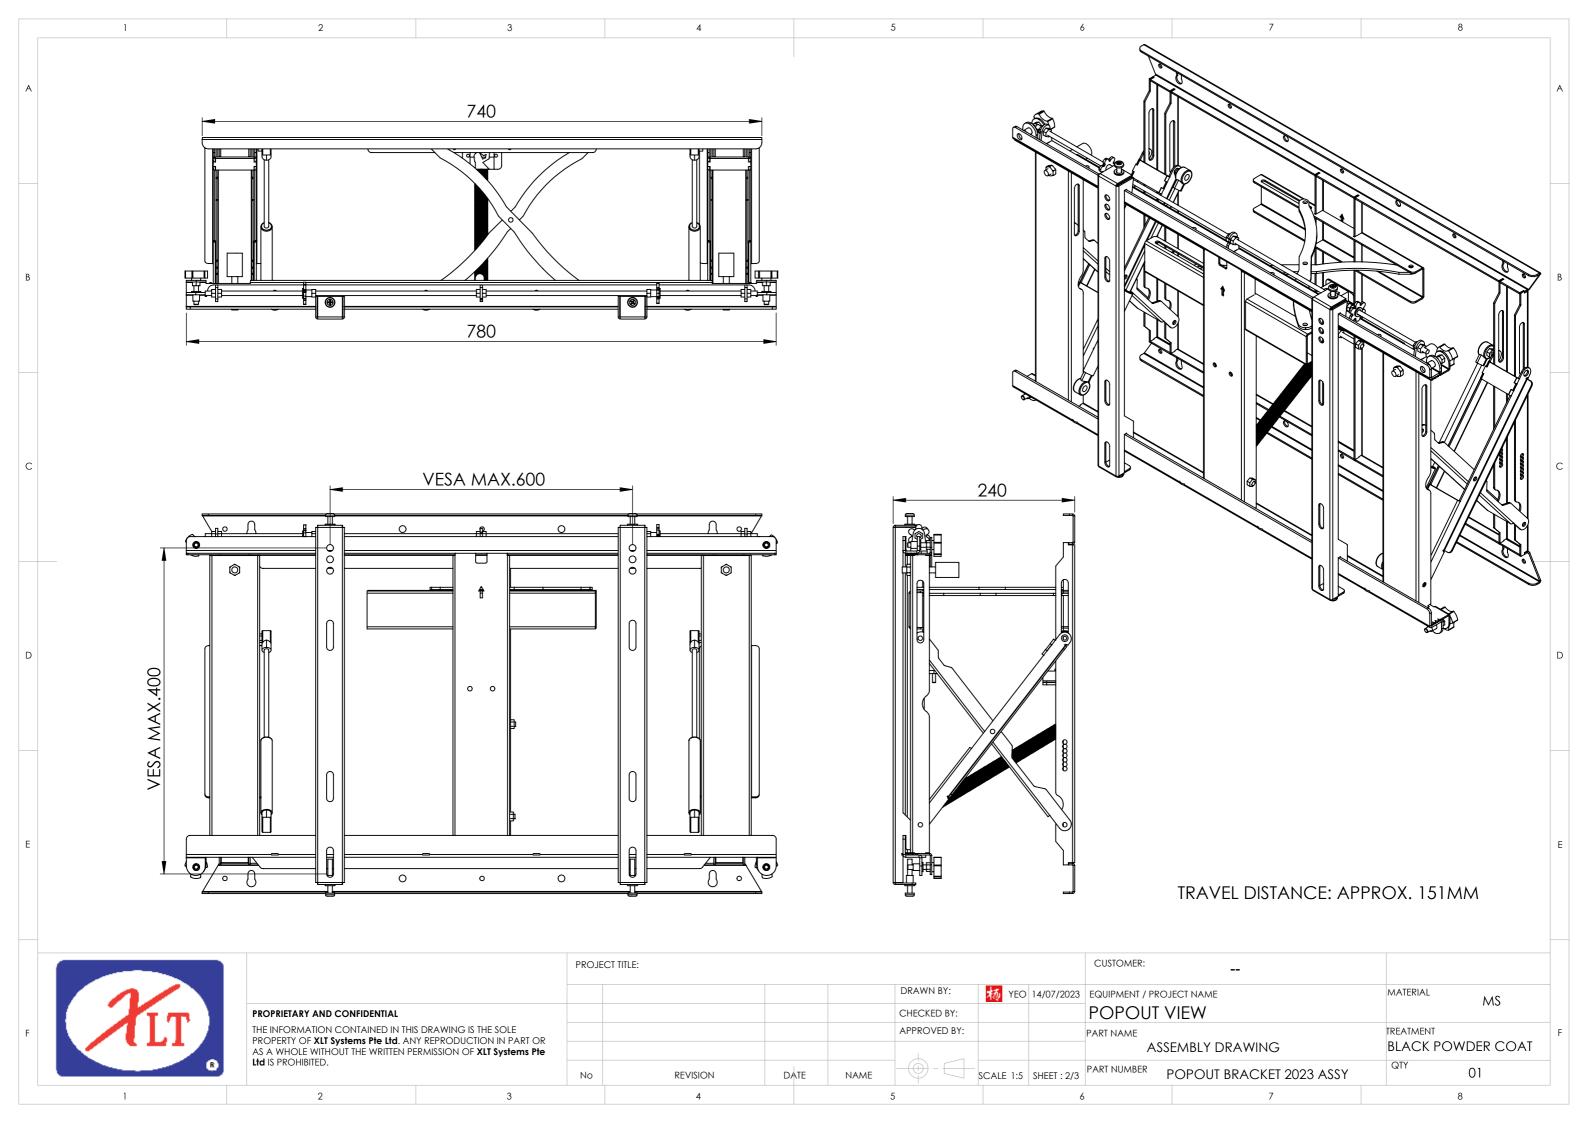

|   | <b>XLT</b> <sub>o</sub> |                                                                                                                                                                                                                                  |   | PROJECT TITLE: |          |      |           |              |            | CUSTOMER:        |             |                        |           |               |  |
|---|-------------------------|----------------------------------------------------------------------------------------------------------------------------------------------------------------------------------------------------------------------------------|---|----------------|----------|------|-----------|--------------|------------|------------------|-------------