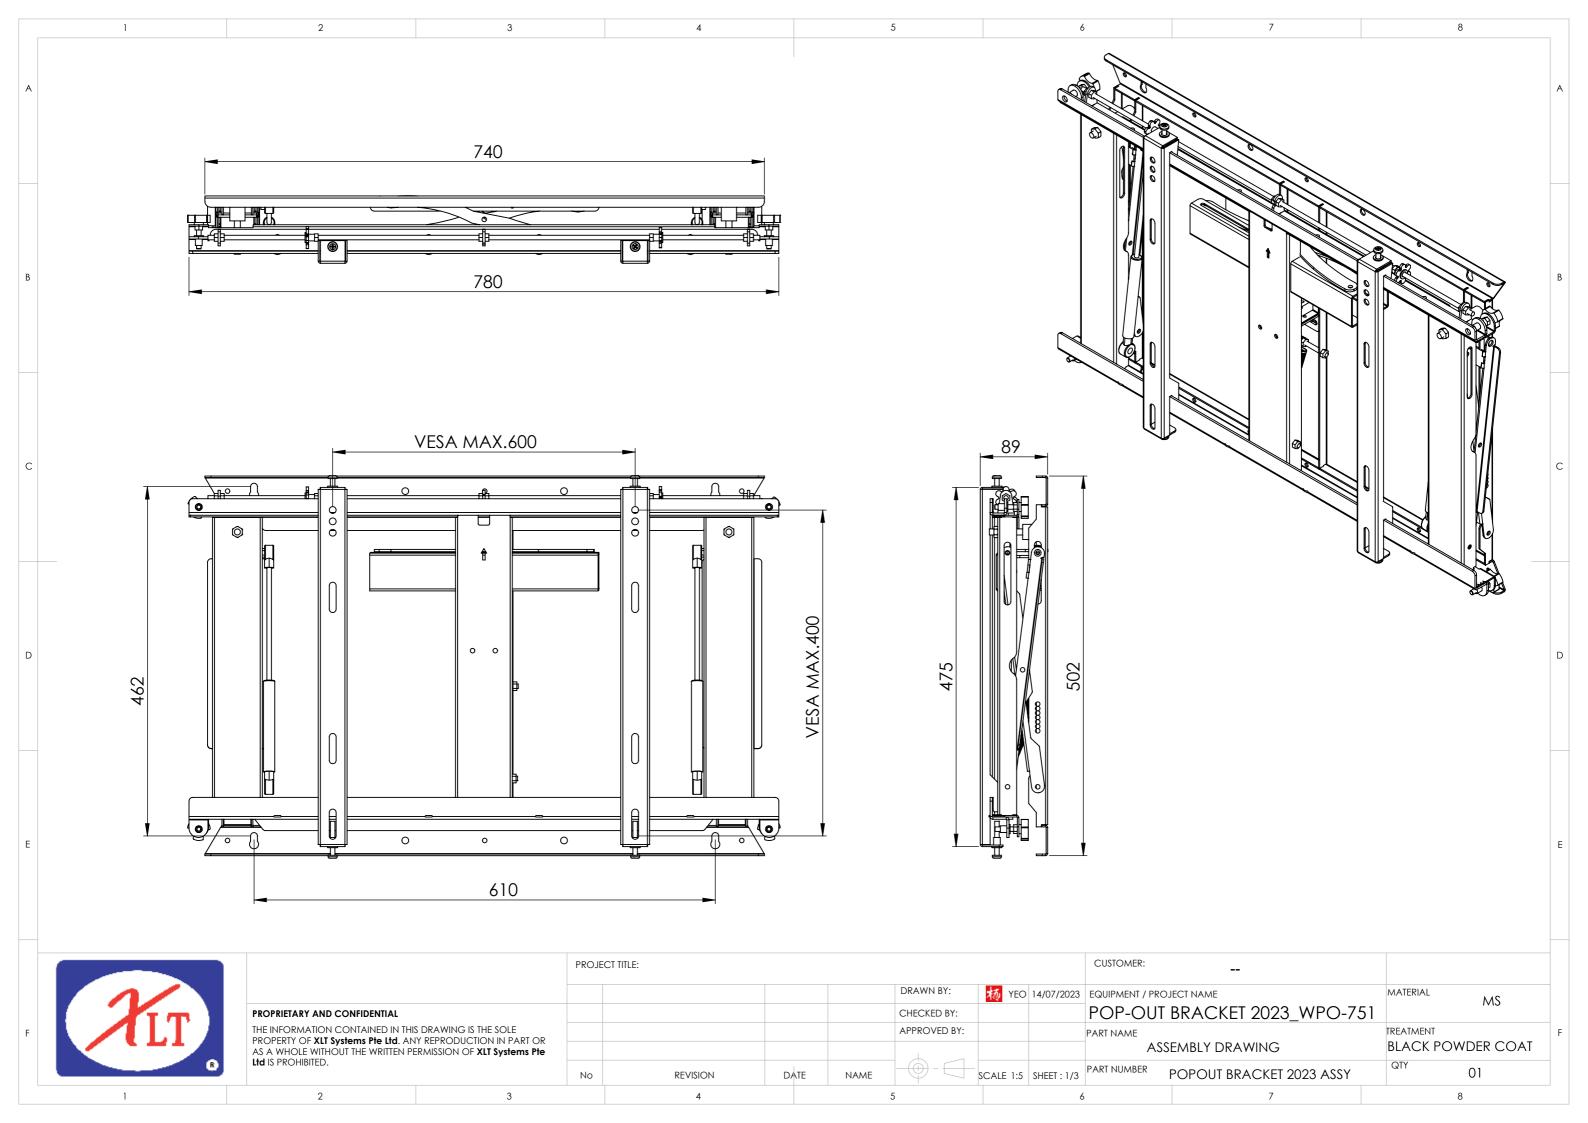

|   | <b>XLT</b> <sub>o</sub> |                                                                                                                                                                                                                                  |   | PROJECT TITLE: |          |      |           |              |            | CUSTOMER:        |             |                        |           |               |  |
|---|-------------------------|----------------------------------------------------------------------------------------------------------------------------------------------------------------------------------------------------------------------------------|---|----------------|----------|------|-----------|--------------|------------|------------------|-----------