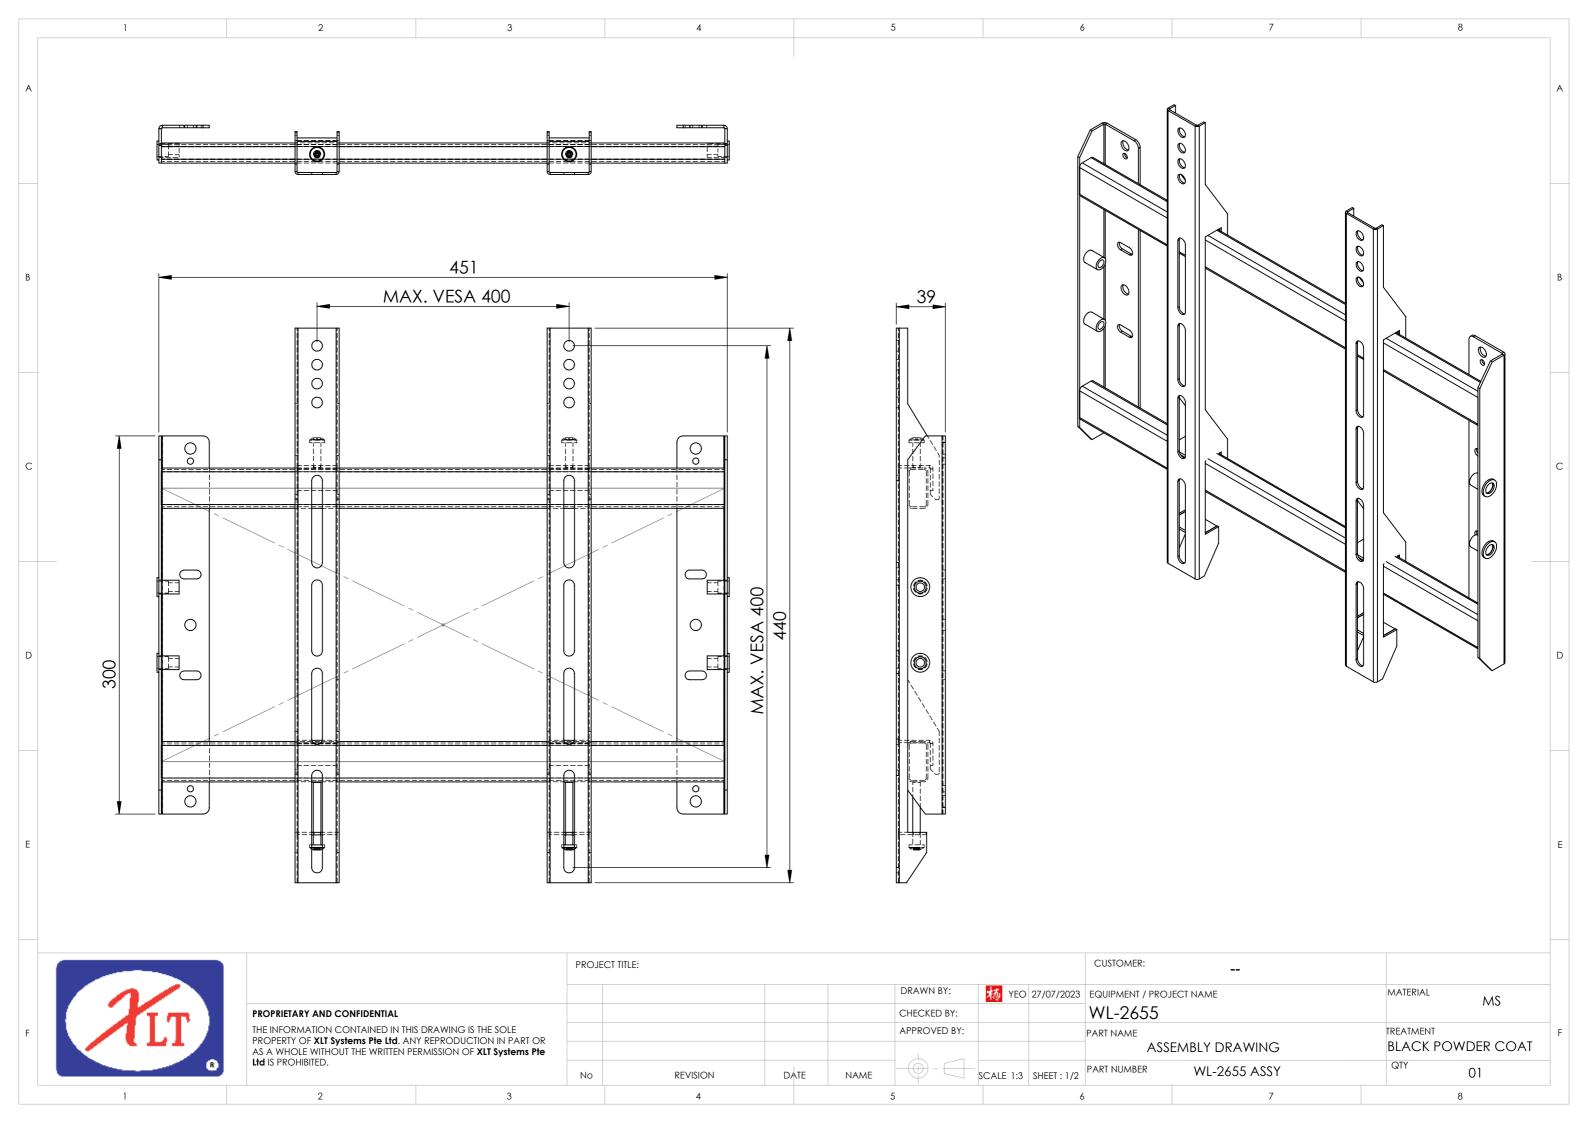

## WL-2655 INSTALLATION INSTRUCTIONS

NO MOUNTING MATERIAL IS PROVIDED. PLEASE ENGAGE PROFESSIONAL INSTALLER SHOULD YOU DON'T KNOW HOW TO INSTALL OR CALL LOCAL DEALER FOR ASSISTANCE. MAKE SURE THAT THE WALL STRUCTURE CAN SUPPORT AT LEAST FOUR TIMES THE TOTAL WEIGHT OF THE BRACKET WITH THE TV.

| SCREW LIST |      |          |                       |  |  |  |  |  |  |  |  |
|------------|------|----------|-----------------------|--|--|--|--|--|--|--|--|
|            | ITEM | QUANTITY | DESCRIPTION           |  |  |  |  |  |  |  |  |
| A          |      | 2        | M6 X 20MM PAN<br>HEAD |  |  |  |  |  |  |  |  |
| В          |      | 2        | M6 X 50MM PAN<br>HEAD |  |  |  |  |  |  |  |  |