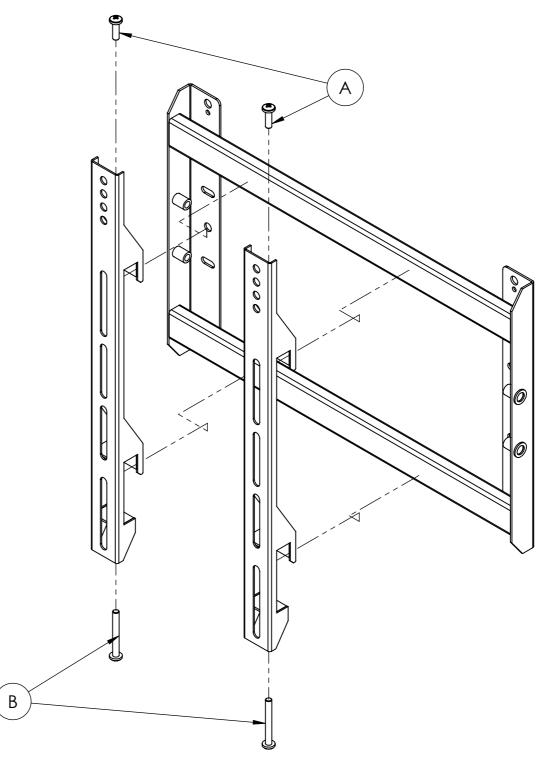

| SCREW LIST |      |          |                       |  |  |  |  |  |  |  |  |
|------------|------|----------|-----------------------|--|--|--|--|--|--|--|--|
|            | ITEM | QUANTITY | DESCRIPTION           |  |  |  |  |  |  |  |  |
| A          |      | 2        | M6 X 20MM PAN<br>HEAD |  |  |  |  |  |  |  |  |
| В          |      | 2        | M6 X 50MM PAN<br>HEAD |  |  |  |  |  |  |  |  |