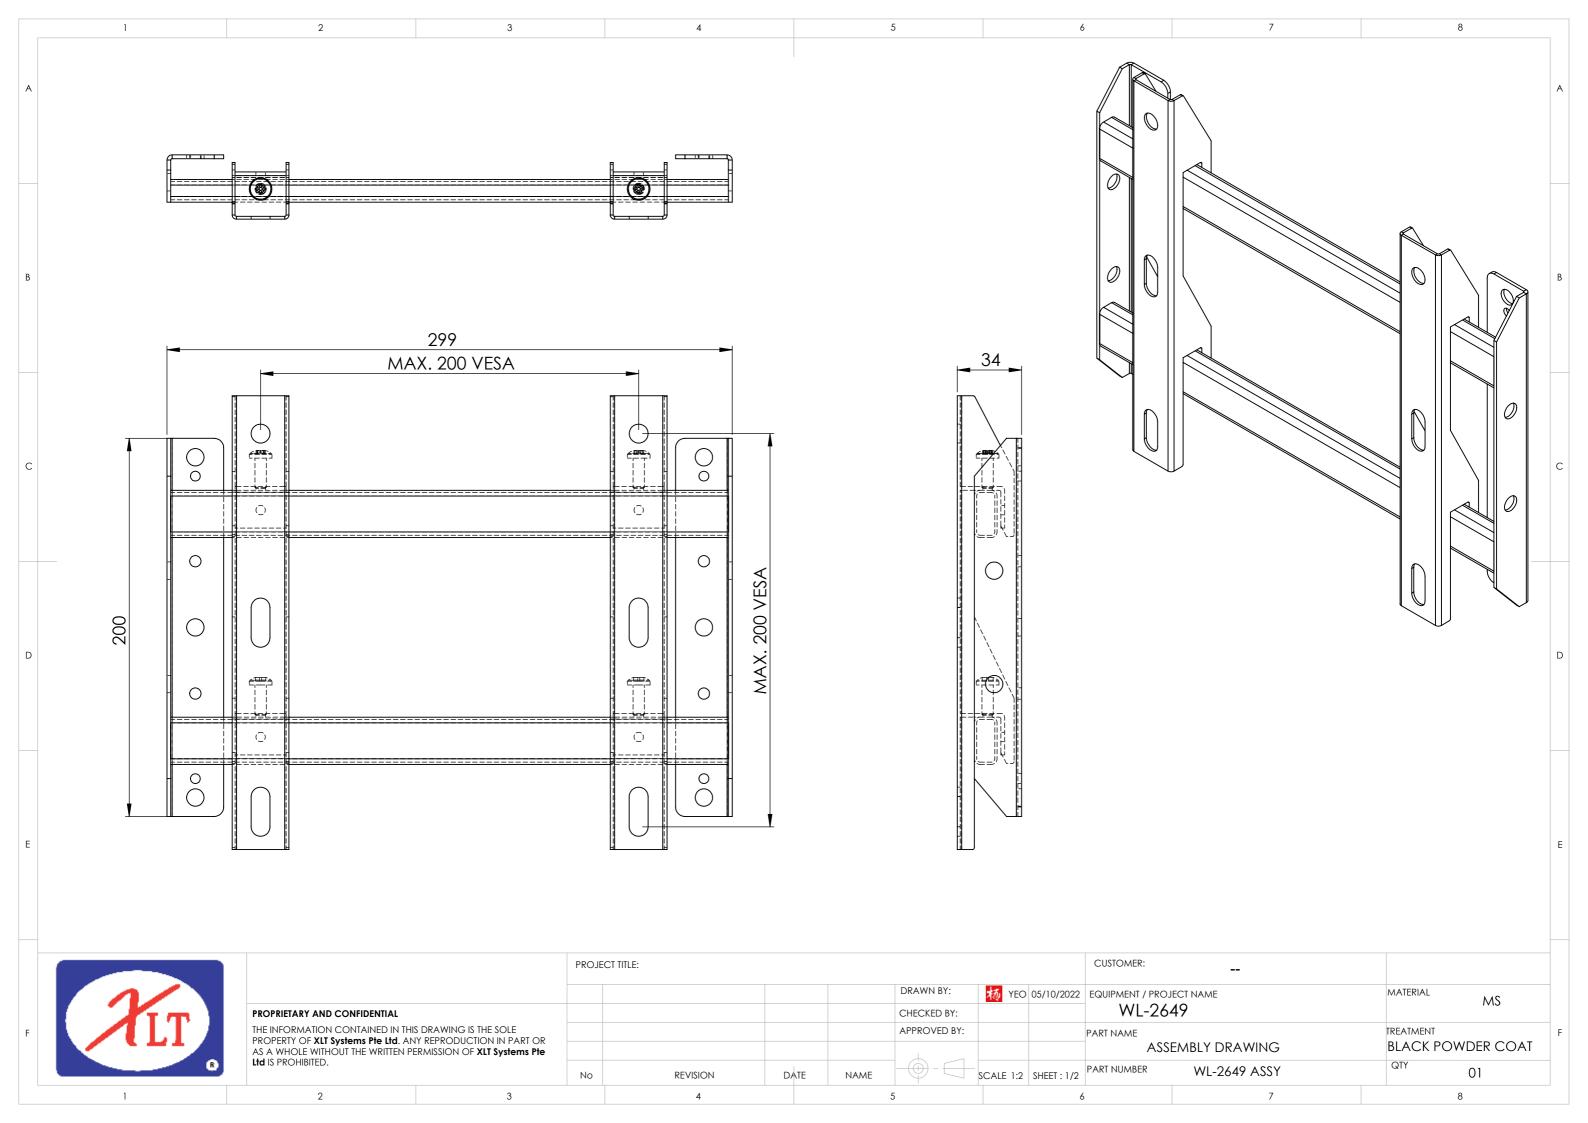

## WL-2649 INSTALLATION INSTRUCTIONS

NO MOUNTING MATERIAL IS PROVIDED. PLEASE ENGAGE PROFESSIONAL INSTALLER SHOULD YOU DON'T KNOW HOW TO INSTALL OR CALL LOCAL DEALER FOR ASSISTANCE. MAKE SURE THAT THE CEILING STRUCTURE CAN SUPPORT AT LEAST FOUR TIMES THE TOTAL WEIGHT OF THE BRACKET WITH THE TV.

| SCREW LIST |      |          |                |  |  |  |  |  |  |  |  |
|------------|------|----------|----------------|--|--|--|--|--|--|--|--|
|            | ITEM | QUANTITY | DESCRIPTION    |  |  |  |  |  |  |  |  |
| Α          |      | 4        | M6 BUTTON HEAD |  |  |  |  |  |  |  |  |