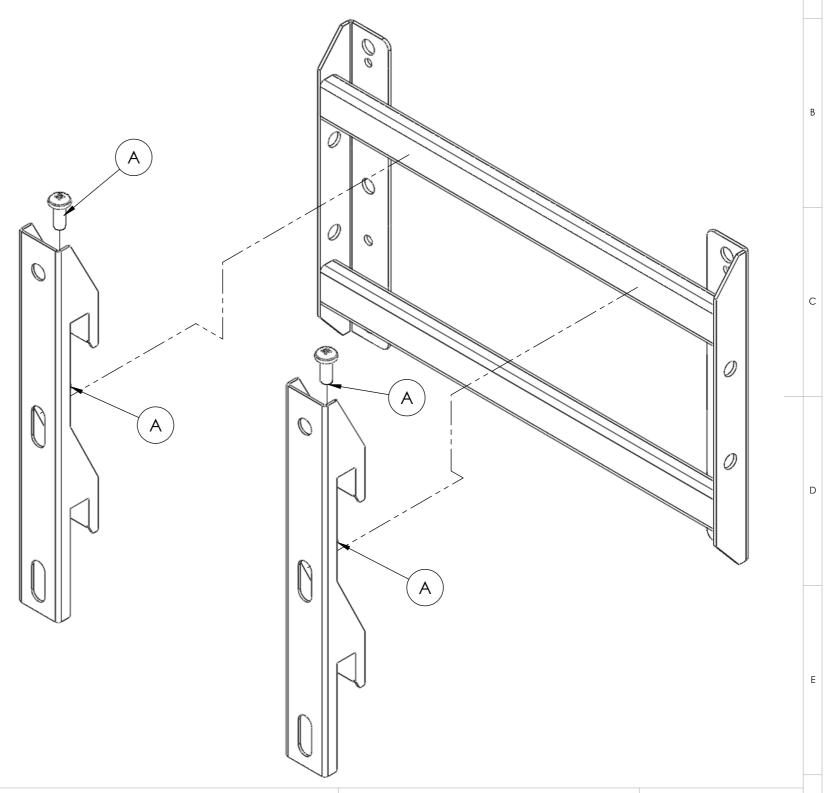

| SCREW LIST |      |          |                |  |  |  |  |  |  |  |  |
|------------|------|----------|----------------|--|--|--|--|--|--|--|--|
|            | ITEM | QUANTITY | DESCRIPTION    |  |  |  |  |  |  |  |  |
| Α          |      | 4        | M6 BUTTON HEAD |  |  |  |  |  |  |  |  |